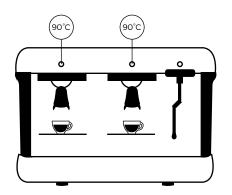

## — PERFECT POINT ——

Patent pending coffee infusion system to set the perfect temperature for each selection button of each group. Temperatures can be individually adjusted and controlled by display.

STANDARD TECHNOLOGY

Temperature adjustment

Thermal stability

MULTIBOILER TECHNOLOGY

Temperature adjustment

Thermal stability

DIVA PERFECT POINT

Temperature adjustment

Thermal stability