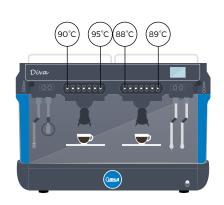

## - MAIN FEATURES

- (1) Touch screen display
- (2) Programmable lights as desired
- (3) High-class finishing: aluminium and stainless steel
- (4) Lighted dispensing area
- (5) Back-lighted selection buttons
- 6 Up to 3 steam wands: 2 steam wands and 1 automatic Barista steam wand (option)

- 7 Barista steam wand: heat and froth milk at the touch of a button
- B Hot water: 2 buttons for small and large doses
- Automatic milk frother: make a perfect cappuccino at the push of a button
- (10) Electrical heated cup warmer

## — PERFECT POINT ——

Patent pending coffee infusion system to set the perfect temperature for each selection button of each group. Temperatures can be individually adjusted and controlled by display.

STANDARD TECHNOLOGY

Temperature adjustment

Thermal stability

MULTIBOILER TECHNOLOGY

Temperature adjustment

Thermal stability

DIVA PERFECT POINT

Temperature adjustment

Thermal stability