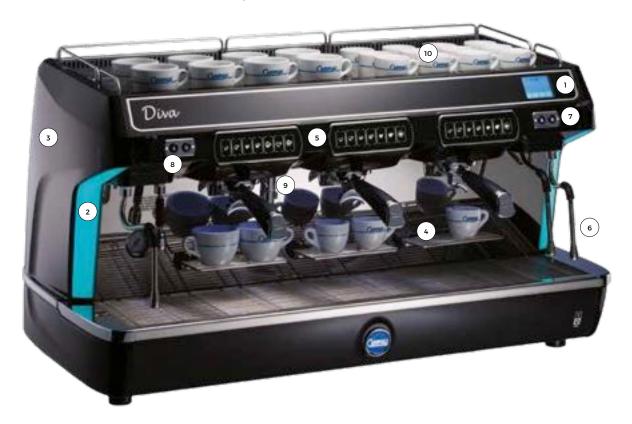

## - MAIN FEATURES

- (1) Touch screen display
- (2) Programmable lights as desired
- (3) High-class finishing: aluminium and stainless steel
- (4) Lighted dispensing area
- (5) Back-lighted selection buttons
- 6 Up to 3 steam wands: 2 steam wands and 1 automatic Barista steam wand (option)

- 7 Barista steam wand: heat and froth milk at the touch of a button
- B Hot water: 2 buttons for small and large doses
- Automatic milk frother: make a perfect cappuccino at the push of a button
- (10) Electrical heated cup warmer