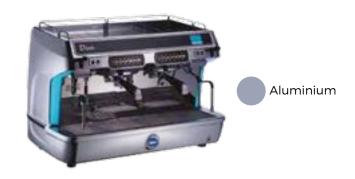

MODELS



Diva COF

- · 2 and 3 low groups
- · 2 and 3 high groups



Diva LM

· 2 and 3 high groups

#### OPTION



BARISTA STEAM WAND:



MILK PUMP:

Steam wand with temperature probe to heat and froth milk automatically at the desired temperature.





ELECTRICAL HEATING FOR CUP WARMER:

Having 3 temperature settings, heat cups and serve drinks at the perfect temperature.

## — PERFECT POINT ——



Patent pending coffee infusion system to set the perfect temperature for each selection button of each group. Temperatures can be individually adjusted and controlled by display.



STANDARD TECHNOLOGY

Temperature adjustment

Thermal stability



MULTIBOILER TECHNOLOGY

Temperature adjustment

Thermal stability



DIVA PERFECT POINT

Temperature adjustment

Thermal stability

#### COLOURS









## -TECHNICAL DATA -

2 Groups

3 Groups

**Boiler capacity** 

Voltage / Total power

Net / Gross weight

Dimensions

11.5 I

220 V 1+N 60Hz 4.300 W 230 V 1+N 50/60Hz 4.300 W 400 V 3+N 60Hz 4.300 W

70 Kg - 88 Kg

W 800 x D 515 x H 574 mm

16.0 I

400 V 3+N 60Hz 5.500 W

88 Kg - 110 Kg

W 1020 x D 515 x H 574 mm