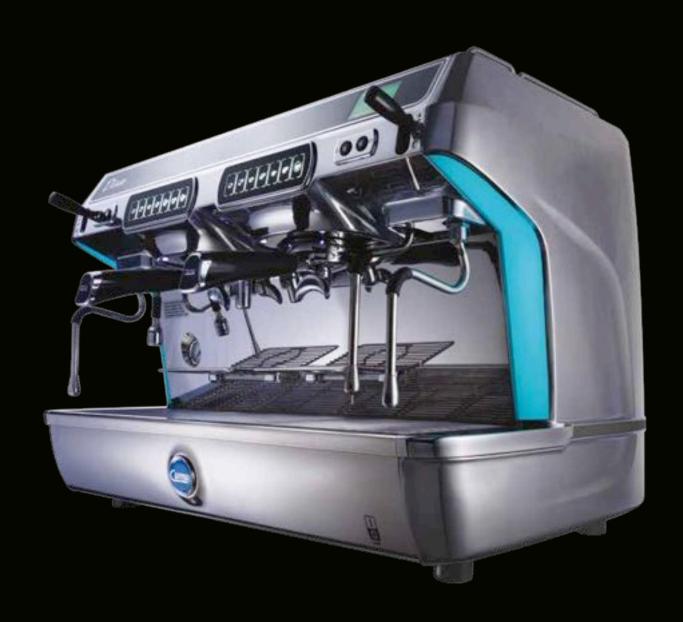

# Díva

the perfect combination of innovation and design

## - MAIN FEATURES

- (1) Touch screen display
- (2) Programmable lights as desired
- (3) High-class finishing: aluminium and stainless steel
- (4) Lighted dispensing area
- (5) Back-lighted selection buttons
- 6 Up to 3 steam wands: 2 steam wands and 1 automatic Barista steam wand (option)