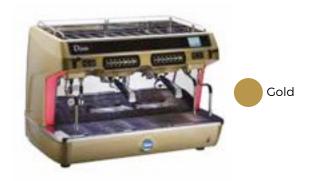

LS



Diva COF

- · 2 and 3 low groups
- · 2 and 3 high groups



Diva LM

· 2 and 3 high groups

#### OPTION



BARISTA STEAM WAND:



MILK PUMP:

Steam wand with temperature probe to heat and froth milk automatically at the desired temperature.





ELECTRICAL HEATING FOR CUP WARMER:

Having 3 temperature settings, heat cups and serve drinks at the perfect temperature.

## — PERFECT POINT ——



Patent pending coffee infusion system to set the perfect temperature for each selection button of each group. Temperatures can be individually adjusted and controlled by display.



STANDARD TECHNOLOGY

Temperature adjustment

Thermal stability



MULTIBOILER TECHNOLOGY

Temperature adjustment

Thermal stability



DIVA PERFECT POINT

Temperature adjustment

Thermal stability

#### COLOURS









## -TECHNICAL DATA -

2 Groups

3 Groups

**Boiler capacity** 

Voltage / Total power

Net / Gross weight

Dimensions

11.5 I

220 V 1+N 60Hz 4.300 W 230 V 1+N 50/60Hz 4.300 W 400 V 3+N 60Hz 4.300 W

70 Kg - 88 Kg

W 800 x D 515 x H 574 mm

16.0 I

400 V 3+N 60Hz 5.500 W

88 Kg - 110 Kg

W 1020 x D 515 x H 574 mm