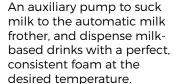

- 7 Barista steam wand: heat and froth milk at the touch of a button
- B Hot water: 2 buttons for small and large doses
- Automatic milk frother: make a perfect cappuccino at the push of a button
- (10) Electrical heated cup warmer

#### OPTION

BARISTA STEAM WAND:

MILK PUMP:

Steam wand with temperature probe to heat and froth milk automatically at the desired temperature.

ELECTRICAL HEATING FOR CUP WARMER:

Having 3 temperature settings, heat cups and serve drinks at the perfect temperature.