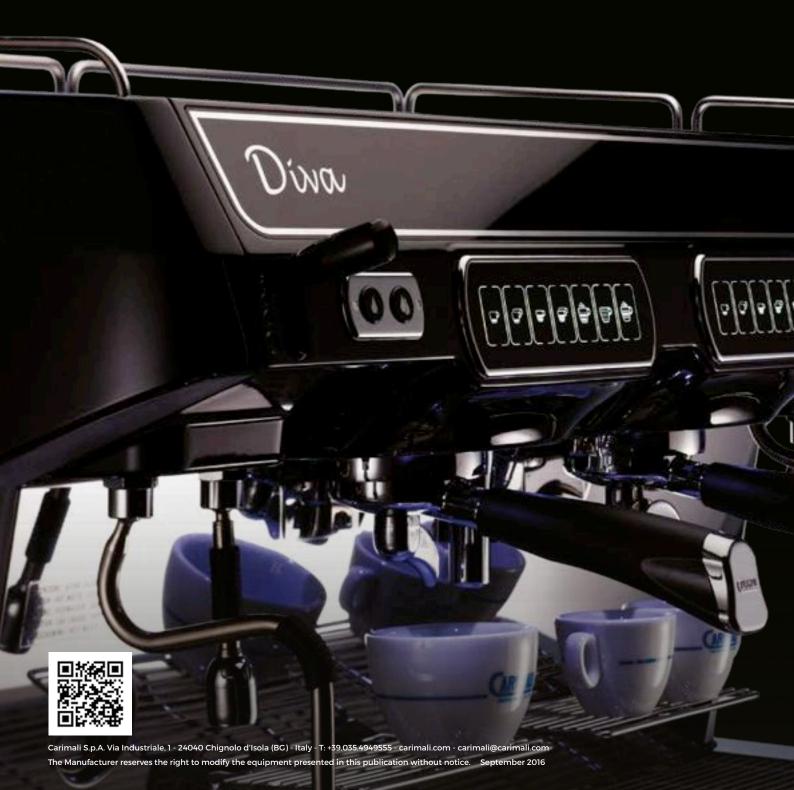

# Díva

the perfect combination of innovation and design

## - MAIN FEATURES

- (1) Touch screen display
- (2) Programmable lights as desired
- (3) High-class finishing: aluminium and stainless steel
- (4) Lighted dispensing area
- (5) Back-lighted selection buttons
- 6 Up to 3 steam wands: 2 steam wands and 1 automatic Barista steam wand (option)

- 7 Barista steam wand: heat and froth milk at the touch of a button
- B Hot water: 2 buttons for small and large doses
- Automatic milk frother: make a perfect cappuccino at the push of a button
- (10) Electrical heated cup warmer