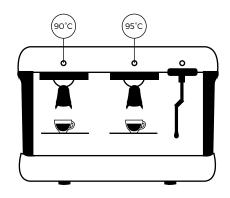

## — PERFECT POINT ——

Patent pending coffee infusion system to set the perfect temperature for each selection button of each group. Temperatures can be individually adjusted and controlled by display.

STANDARD TECHNOLOGY

Temperature adjustment

Thermal stability

MULTIBOILER TECHNOLOGY

Temperature adjustment

Thermal stability

DIVA PERFECT POINT

Temperature adjustment

Thermal stability