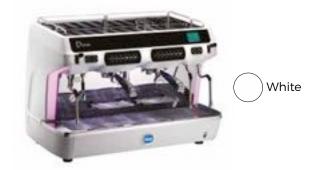

DELS



Diva COF

- · 2 and 3 low groups
- · 2 and 3 high groups



Diva LM

· 2 and 3 high groups

#### OPTION



BARISTA STEAM WAND:



MILK PUMP:

Steam wand with temperature probe to heat and froth milk automatically at the desired temperature.





ELECTRICAL HEATING FOR CUP WARMER:

Having 3 temperature settings, heat cups and serve drinks at the perfect temperature.

## — PERFECT POINT ——



Patent pending coffee infusion system to set the perfect temperature for each selection button of each group. Temperatures can be individually adjusted and controlled by display.



STANDARD TECHNOLOGY

Temperature adjustment

Thermal stability



MULTIBOILER TECHNOLOGY

Temperature adjustment

Thermal stability



DIVA PERFECT POINT

Temperature adjustment

Thermal stability

#### COLOURS









## -TECHNICAL DATA -

2 Groups

3 Groups

**Boiler capacity** 

Voltage / Total power

Net / Gross weight

Dimensions

11.5 I

220 V 1+N 60Hz 4.300 W 230 V 1+N 50/60Hz 4.300 W 400 V 3+N 60Hz 4.300 W

70 Kg - 88 Kg

W 800 x D 515 x H 574 mm

16.0 I

400 V 3+N 60Hz 5.500 W

88 Kg - 110 Kg

W 1020 x D 515 x H 574 mm